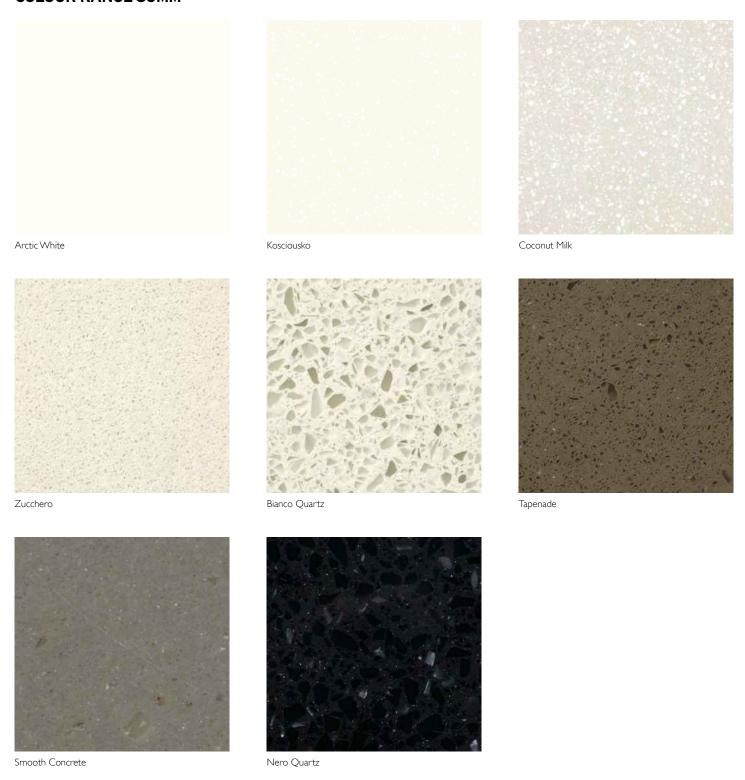

to flex your creative muscle.

†There is a 30 sheet minimum purchase for all 'made to order' decors.

# **COLOUR RANGE 12MM**







Smooth Concrete

# **COLOUR RANGE 12MM MADE TO ORDER**





# **COLOUR RANGE 12MM MADE TO ORDER**













Carthage Pompei





With a refined elegant appeal, our striking 30mm range is the premium bench top solution. Thicker and stronger, they're the stylish and authentic alternative to real stone or concrete. Available in 8 striking decors, these superb surfaces are perfect for quick and easy horizontal applications in both residential and commercial kitchens, bathrooms, and laundries. Their chic stone aesthetic combined with exceptional durability provides an exciting and sophisticated finish that will continue to inspire.



## **COLOUR RANGE 30MM**