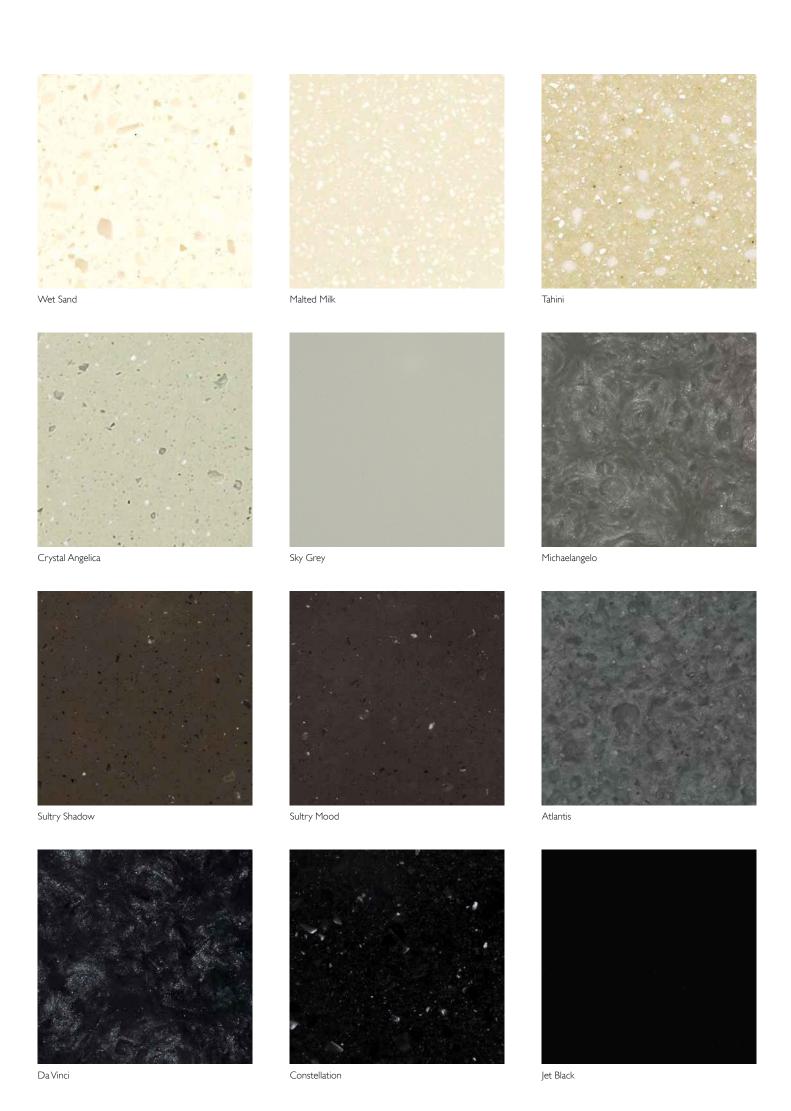

# **COLOUR RANGE 12MM MADE TO ORDER**

Carthage Pompei

With a refined elegant appeal, our striking 30mm range is the premium bench top solution. Thicker and stronger, they're the stylish and authentic alternative to real stone or concrete. Available in 8 striking decors, these superb surfaces are perfect for quick and easy horizontal applications in both residential and commercial kitchens, bathrooms, and laundries. Their chic stone aesthetic combined with exceptional durability provides an exciting and sophisticated finish that will continue to inspire.