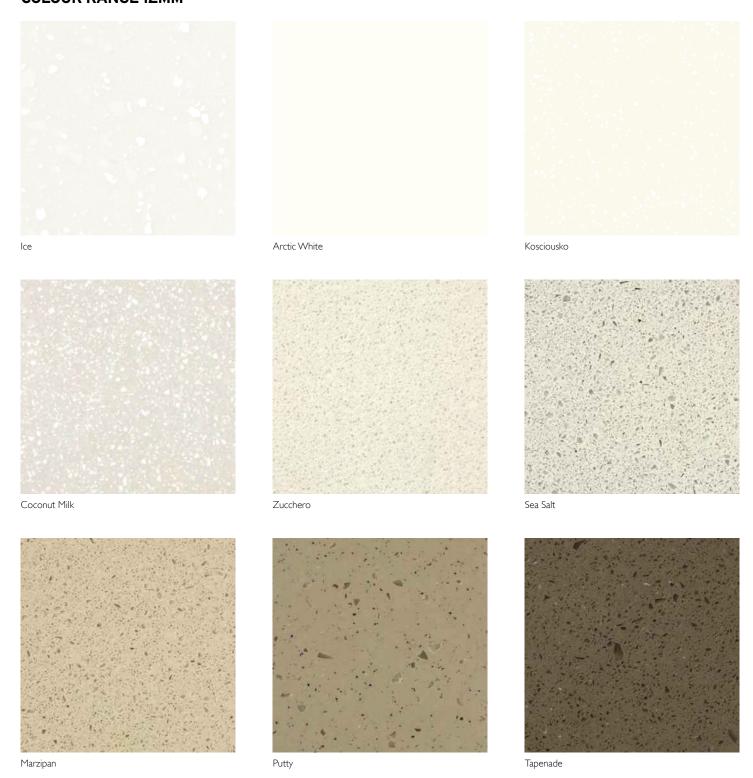

to produce a virtually seamless join. So explore the possibilities and enjoy the creative freedom of Laminex Freestyle surfaces.





Variety and versatility are hallmarks of our 12mm range. Suitable for both vertical and horizontal use, they come in 45 fashionable decors. 16 of these will always be in stock but we also have an amazing range of 29 'made to order' decors' available for industry professionals. Durable and easily repairable, this range is ideal for residential kitchen bench tops and bathroom vanities through to commercial applications for bars, receptions, and tabletops. Not only that but you can also etch or laser-cut them, providing even more ways to flex your creative muscle.

†There is a 30 sheet minimum purchase for all 'made to order' decors.

# **COLOUR RANGE 12MM**







Smooth Concrete

# **COLOUR RANGE 12MM MADE TO ORDER**





# **COLOUR RANGE 12MM MADE TO ORDER**













Carthage Pompei





With a refined elegant appeal, our striking 30mm range is the premium bench top solution. Thicker and stronger, they're the stylish and authentic alternative to real stone or concrete. Available in 8 striking decors, these superb surfaces are perfect for quick and easy horizontal applications in both residential and commercial kitchens, bathrooms, and laundries. Their chic stone aesthetic combined with exceptional durability provides an exciting and sophisticated finish that will continue to inspire.



## **COLOUR RANGE 30MM**