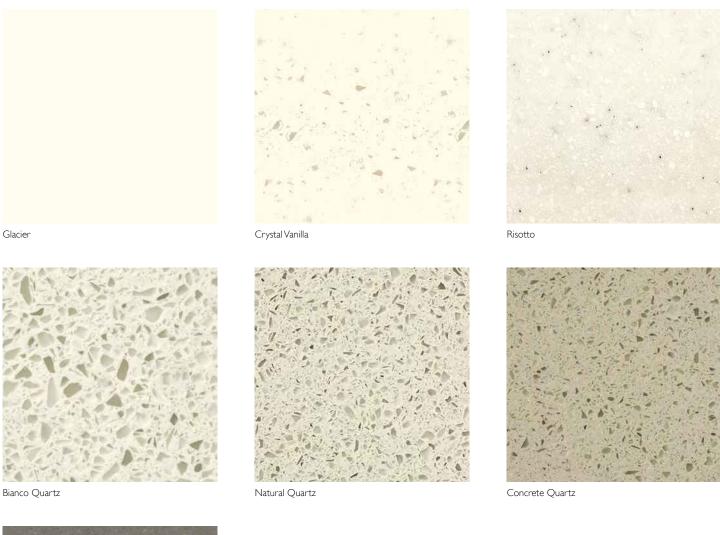

# **COLOUR RANGE 12MM**

Smooth Concrete

Variety and versatility are hallmarks of our 12mm range. Suitable for both vertical and horizontal use, they come in 45 fashionable decors. 16 of these will always be in stock but we also have an amazing range of 29 'made to order' decors' available for industry professionals. Durable and easily repairable, this range is ideal for residential kitchen bench tops and bathroom vanities through to commercial applications for bars, receptions, and tabletops. Not only that but you can also etch or laser-cut them, providing even more ways to flex your creative muscle.