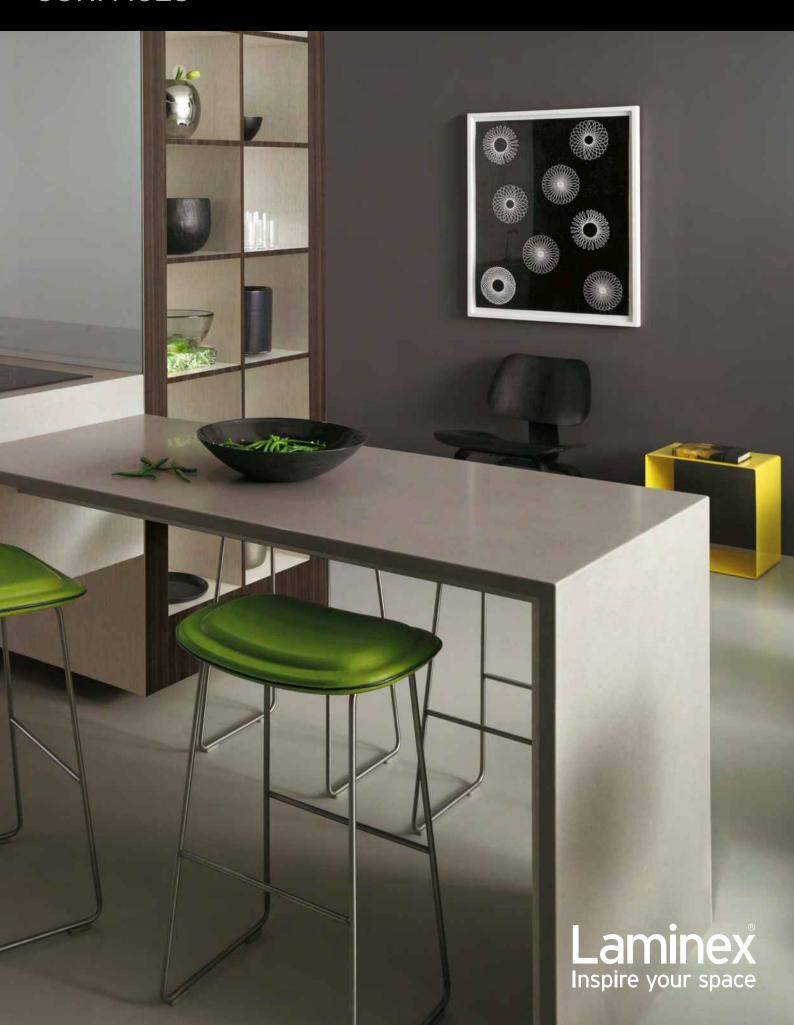

# LAMINEX® FREESTYLE® SURFACES

Laminex® Freestyle® surfaces help you to create inspirational interiors that transcend their potential. Made from a durable blend of resins, they provide a luxurious Satin finish that transforms any space into an environment. Ideal for both residential and commercial applications, you can choose from a stunning range of contemporary decors, which include the aspirational looks of engineered stone, natural stone, and concrete. Their beauty is only matched by their resilience, boasting excellent stain, scratch, bacteria, and heat resistance; all backed by our 15 year limited warranty.\* Available in two stylish thicknesses, they can easily be paired with our selection of colour-matched adhesives to produce a virtually seamless join. So explore the possibilities and enjoy the creative freedom of Laminex Freestyle surfaces.