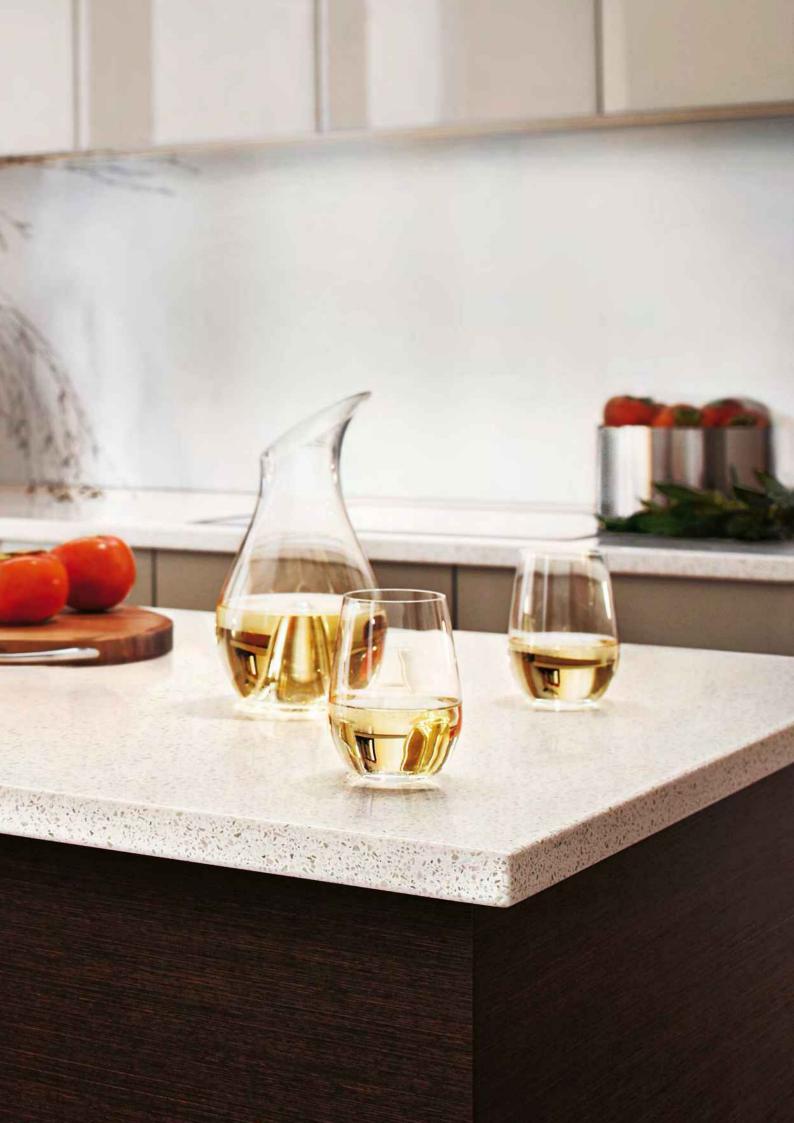

ariety and versatility are hallmarks of our 12mm range. Suitable for both vertical and horizontal use, they come in 45 fashionable decors. 16 of these will always be in stock but we also have an amazing range of 29 'made to order' decors' available for industry professionals. Durable and easily repairable, this range is ideal for residential kitchen bench tops and bathroom vanities through to commercial applications for bars, receptions, and tabletops. Not only that but you can also etch or laser-cut them, providing even more ways to flex your creative muscle.

†There is a 30 sheet minimum purchase for all 'made to order' decors.

# **COLOUR RANGE 12MM**







Smooth Concrete

# **COLOUR RANGE 12MM MADE TO ORDER**





# **COLOUR RANGE 12MM MADE TO ORDER**













Carthage Pompei





With a refined elegant appeal, our striking 30mm range is the premium bench top solution. Thicker and stronger, they're the stylish and authentic alternative to real stone or concrete. Available in 8 striking decors, these superb surfaces are perfect for quick and easy horizontal applications in both residential and commercial kitchens, bathrooms, and laundries. Their chic stone aesthetic combined with exceptional durability provides an exciting and sophisticated finish that will continue to inspire.



## **COLOUR RANGE 30MM**