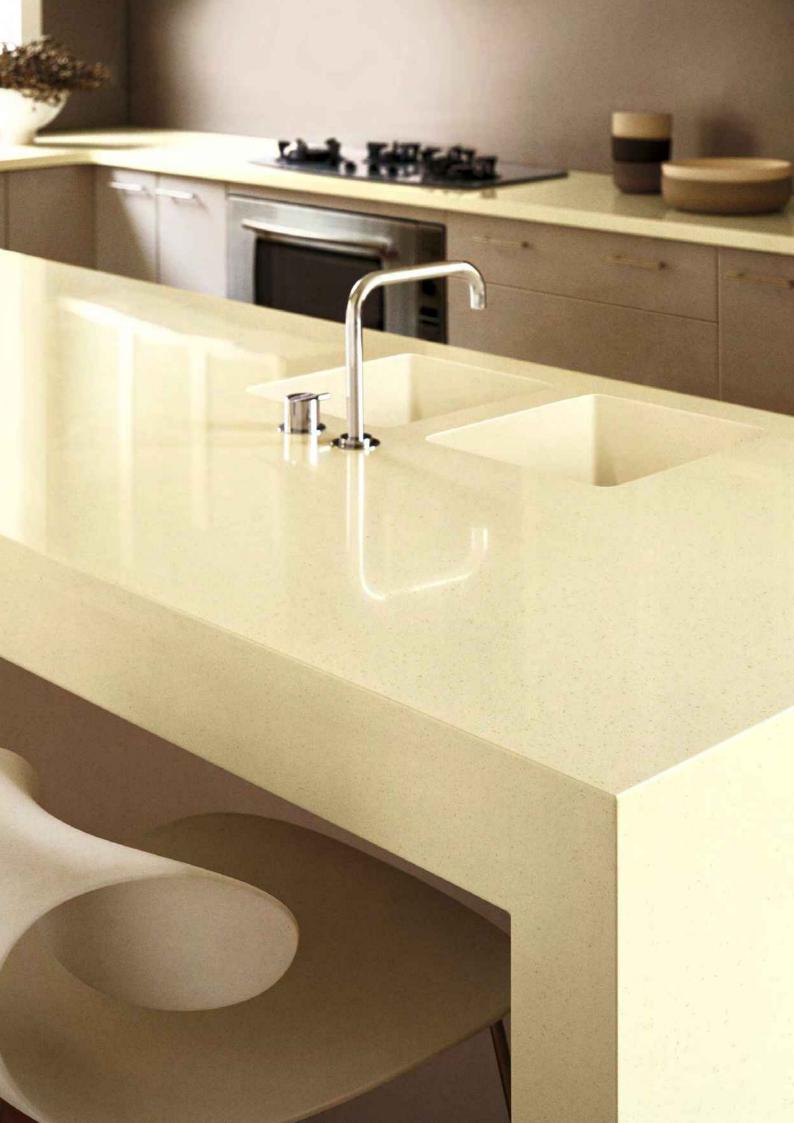

Variety and versatility are hallmarks of our 12mm range. Suitable for both vertical and horizontal use, they come in 45 fashionable decors. 16 of these will always be in stock but we also have an amazing range of 29 'made to order' decors' available for industry professionals. Durable and easily repairable, this range is ideal for residential kitchen bench tops and bathroom vanities through to commercial applications for bars, receptions, and tabletops. Not only that but you can also etch or laser-cut them, providing even more ways to flex your creative muscle.